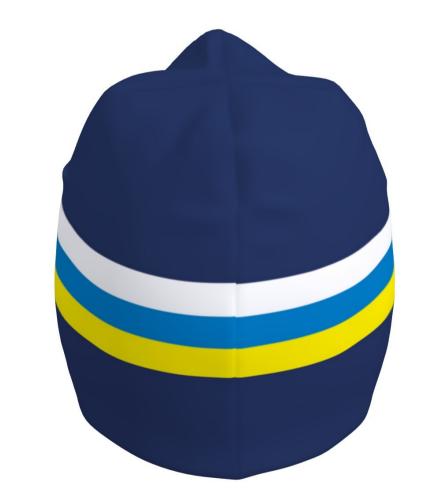

## B10.3-LVZ VISION 2.0 RACESUIT **FIS**

WARNING! We don't guarantee continuation of design over seams!

zipper 2-way: White

thread: White 1712 flatlock: White 1712

B56-L BI-ELASTIC CAP **FIS** 