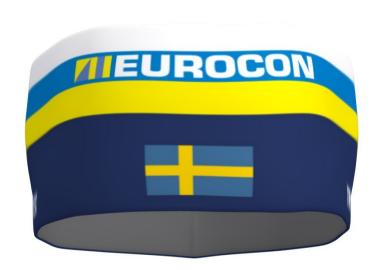

## B13.1-LVZ VISION 2.0 RACESUIT WOMEN'S **FIS** WARNING! We don't guarantee continuation of design over seams!

zipper: White 501 thread: White 1712 flatlock: White 1712

B245-L PULSE MERINO HEADBAND FIS