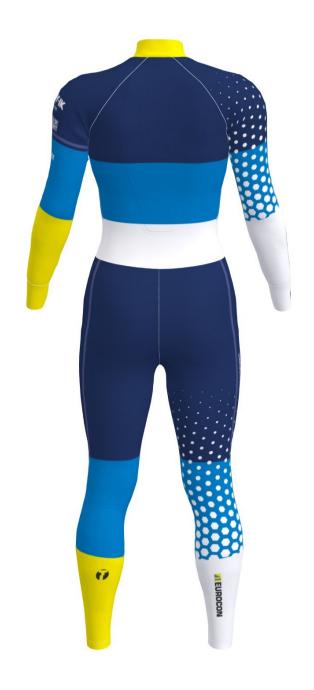

## B13.1-LVZ VISION 2.0 RACESUIT WOMEN'S **FIS** WARNING! We don't guarantee continuation of design over seams!

zipper: White 501 thread: White 1712 flatlock: White 1712

B245-L PULSE MERINO HEADBAND FIS