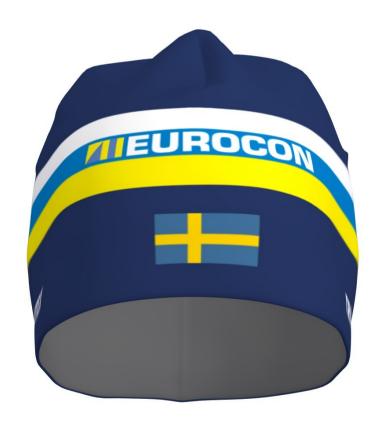

## B13.1-LVZ VISION 2.0 RACESUIT WOMEN'S **FIS** WARNING! We don't guarantee continuation of design over seams!

zipper: White 501 thread: White 1712 flatlock: White 1712

B245-L PULSE MERINO HEADBAND FIS