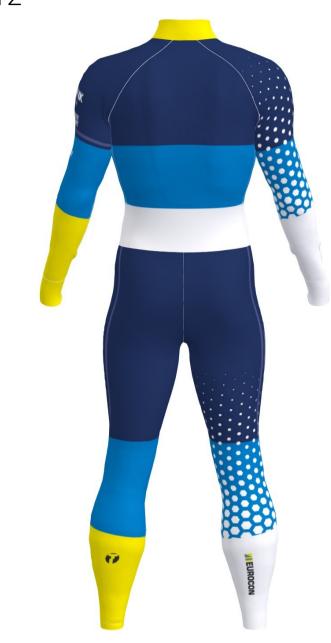

## B10.3-LVZ VISION 2.0 RACESUIT **FIS**

WARNING! We don't guarantee continuation of design over seams!

zipper 2-way: White

thread: White 1712 flatlock: White 1712

B56-L BI-ELASTIC CAP **FIS** 