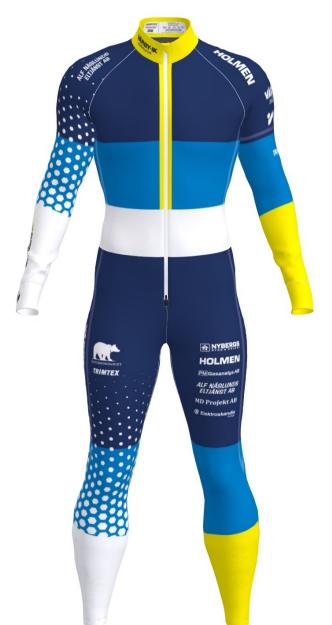

## B10.3-LVZ VISION 2.0 RACESUIT **FIS**

WARNING! We don't guarantee continuation of design over seams!

zipper 2-way: White

thread: White 1712 flatlock: White 1712

B56-L BI-ELASTIC CAP **FIS** 