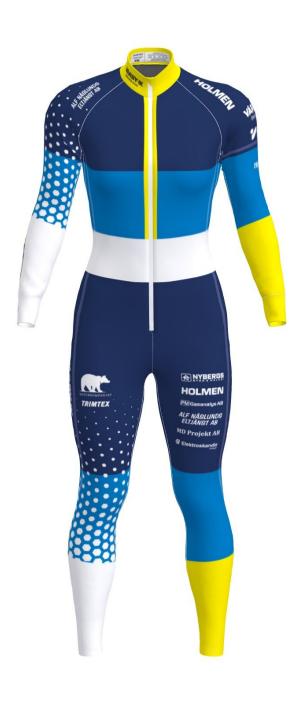

## B13.1-LVZ VISION 2.0 RACESUIT WOMEN'S **FIS** WARNING! We don't guarantee continuation of design over seams!

zipper: White 501 thread: White 1712 flatlock: White 1712

B245-L PULSE MERINO HEADBAND FIS