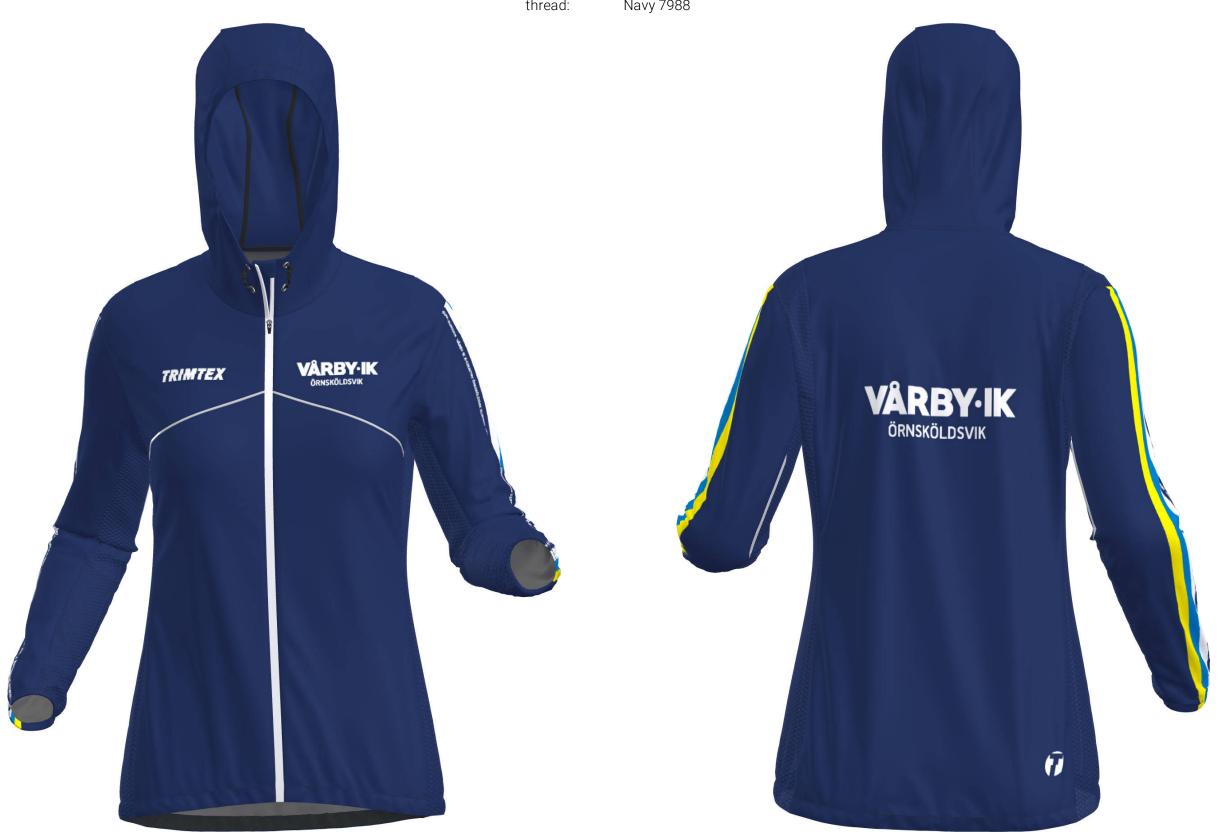

# DO0011538

CustomerNo:

6013912

D00011538--Vårby IK

TRIMTEX

Trimtex Joakim contact: Engström

Designer: Martin Kabel

Last correction:

09.10.2023

Colours in design:

T08 NAVY ----
PMS 3005 ----
0-0-100-0 -----
WHITE -----

Additional information: CD

DISCLAIMER: Order is produced according to the latest approved design proof. Customers responsibility is to ensure that logo(s) and color(s) are accurate. Colors may appear different on your screen or printed paper. Colors may have  $\pm 5\%$   $\Delta E \leq$  (CIE 2000), compared to different materials and tints. For a particular result ask colortest from your sales representative. Design proof is based on L sized garment, design may vary with each size. We highly recommend to avoid continuity of design between two different part of product - Trimtex will not guarantee perfect result for this. Copyright © Designs are property of Trimtex, protected by copyright and allowed to use only on Trimtex products.