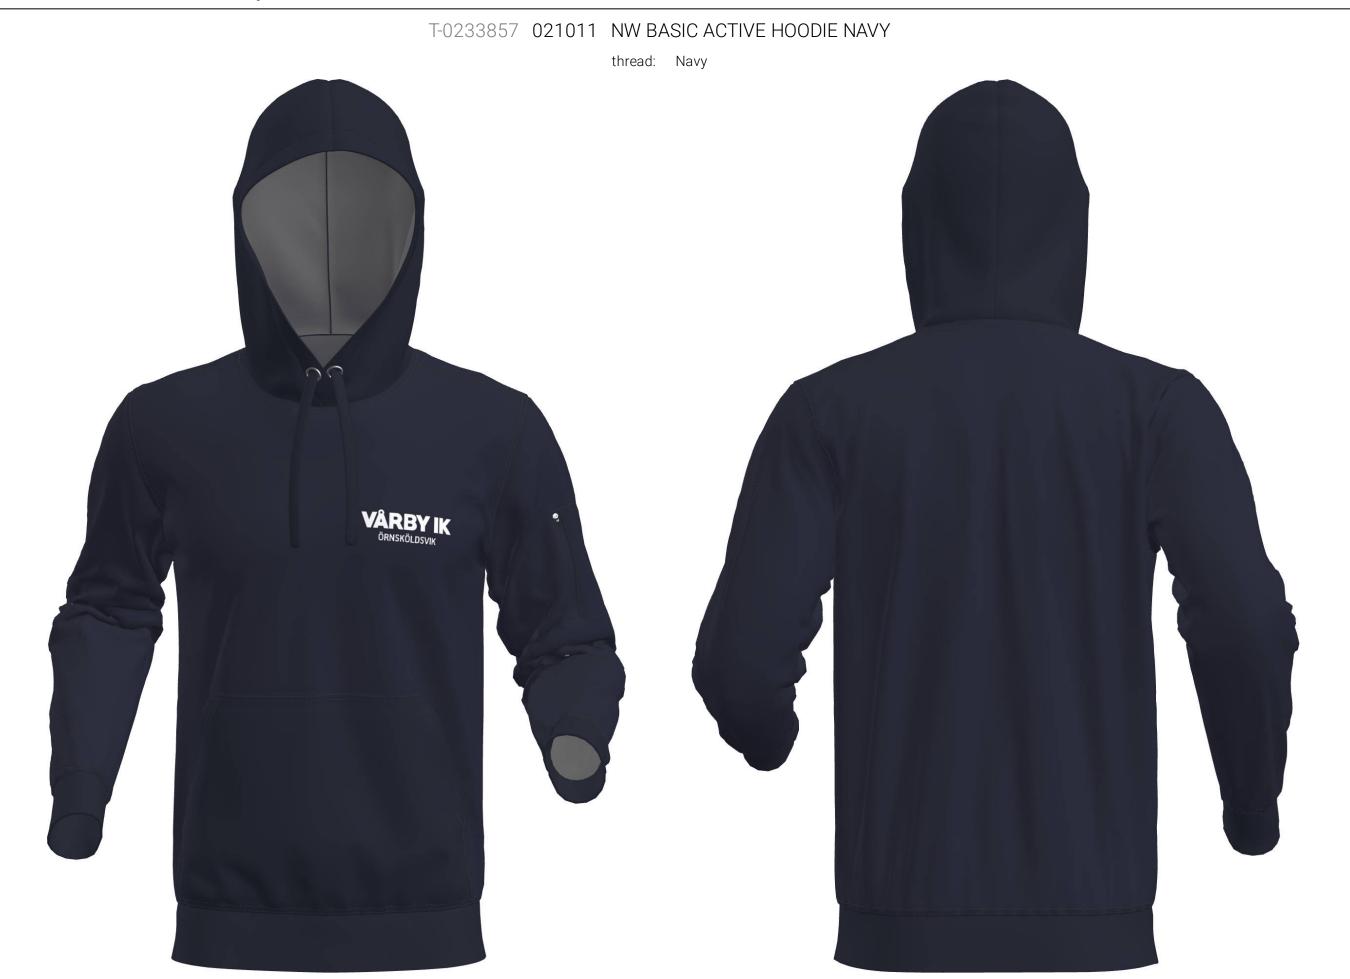

VY -----
PMS 3005 -----
0-0-100-0 -----
WHITE ------

Additional information: CD

DISCLAIMER: Order is produced according to the latest approved design proof. Customers responsibility is to ensure that logo(s) and color(s) are accurate. Colors may appear different on your screen or printed paper. Colors may have  $\pm 5\%$   $\Delta E \leq$  (CIE 2000), compared to different materials and tints. For a particular result ask colortest from your sales representative. Design proof is based on L sized garment, design may vary with each size. We highly recommend to avoid continuity of design between two different part of product - Trimtex will not guarantee perfect result for this. Copyright © Designs are property of Trimtex, protected by copyright and allowed to use only on Trimtex

products.