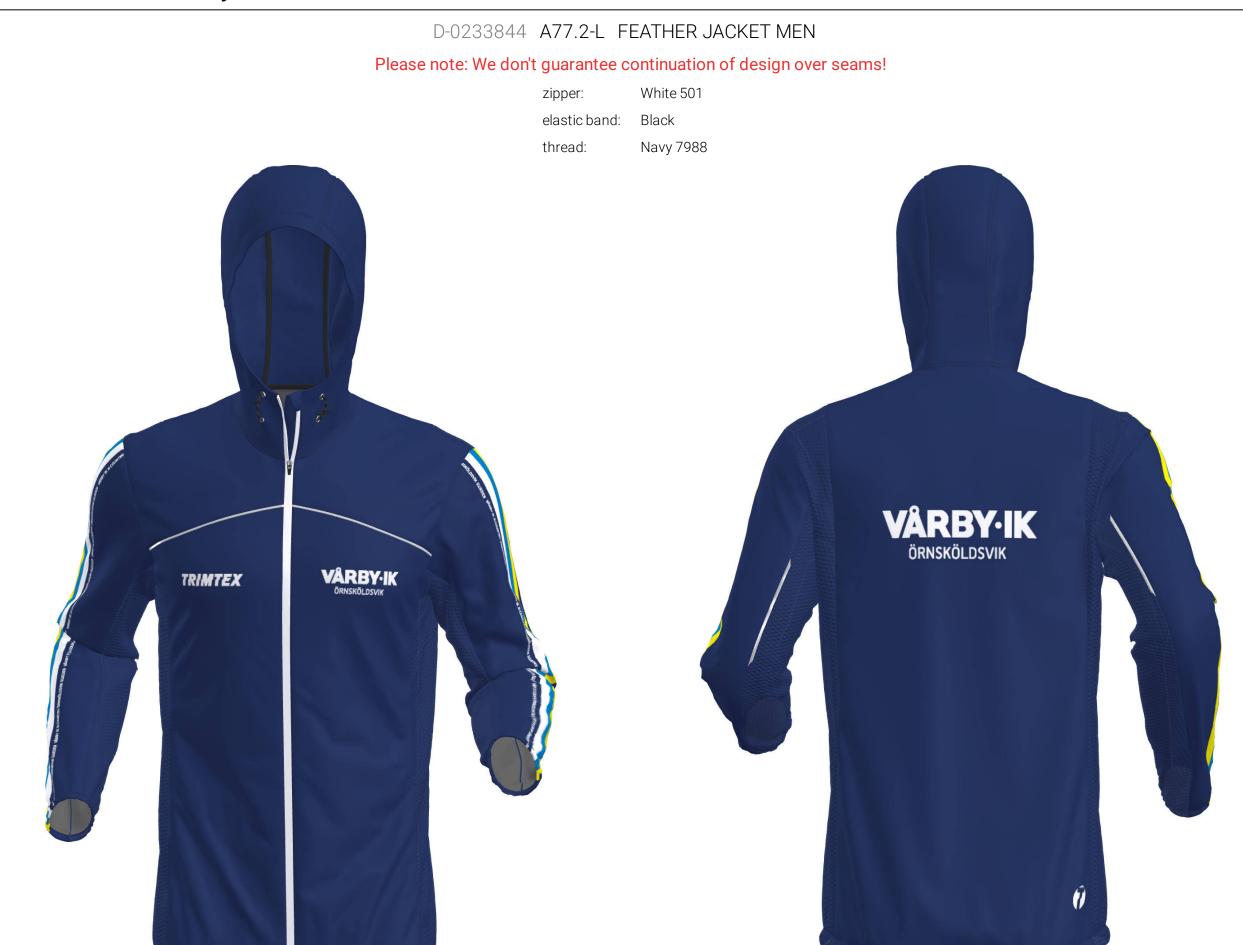

## DO0011538

CustomerNo:

6013912

D00011538--Vårby IK

TRIMTEX

Trimtex Joakim contact: Engström

Designer: Martin Kabel

Last correction:

09.10.2023

Colours in design:

T08 NAVY -----
PMS 3005 -----
0-0-100-0 -----
WHITE ------

Additional information: CD

DISCLAIMER: Order is produced according to the latest approved proof. Customers responsibility is to ensure that logo(s) and color(s) are accurate. Colors may appear different on your screen or printed paper. Colors may have  $\pm 5\%$   $\Delta E \leq$  (CIE 2000), compared to different materials and tints. For a particular result ask colortest from your sales representative. Design proof is based on L sized garment, design may vary with each size. We highly recommend to avoid continuity of design between two different part of product - Trimtex will not guarantee perfect result for this. Copyright © Designs are property of Trimtex, protected by copyright and allowed to use only on Trimtex

products.

elastic band: Black
thread: Navy 7988