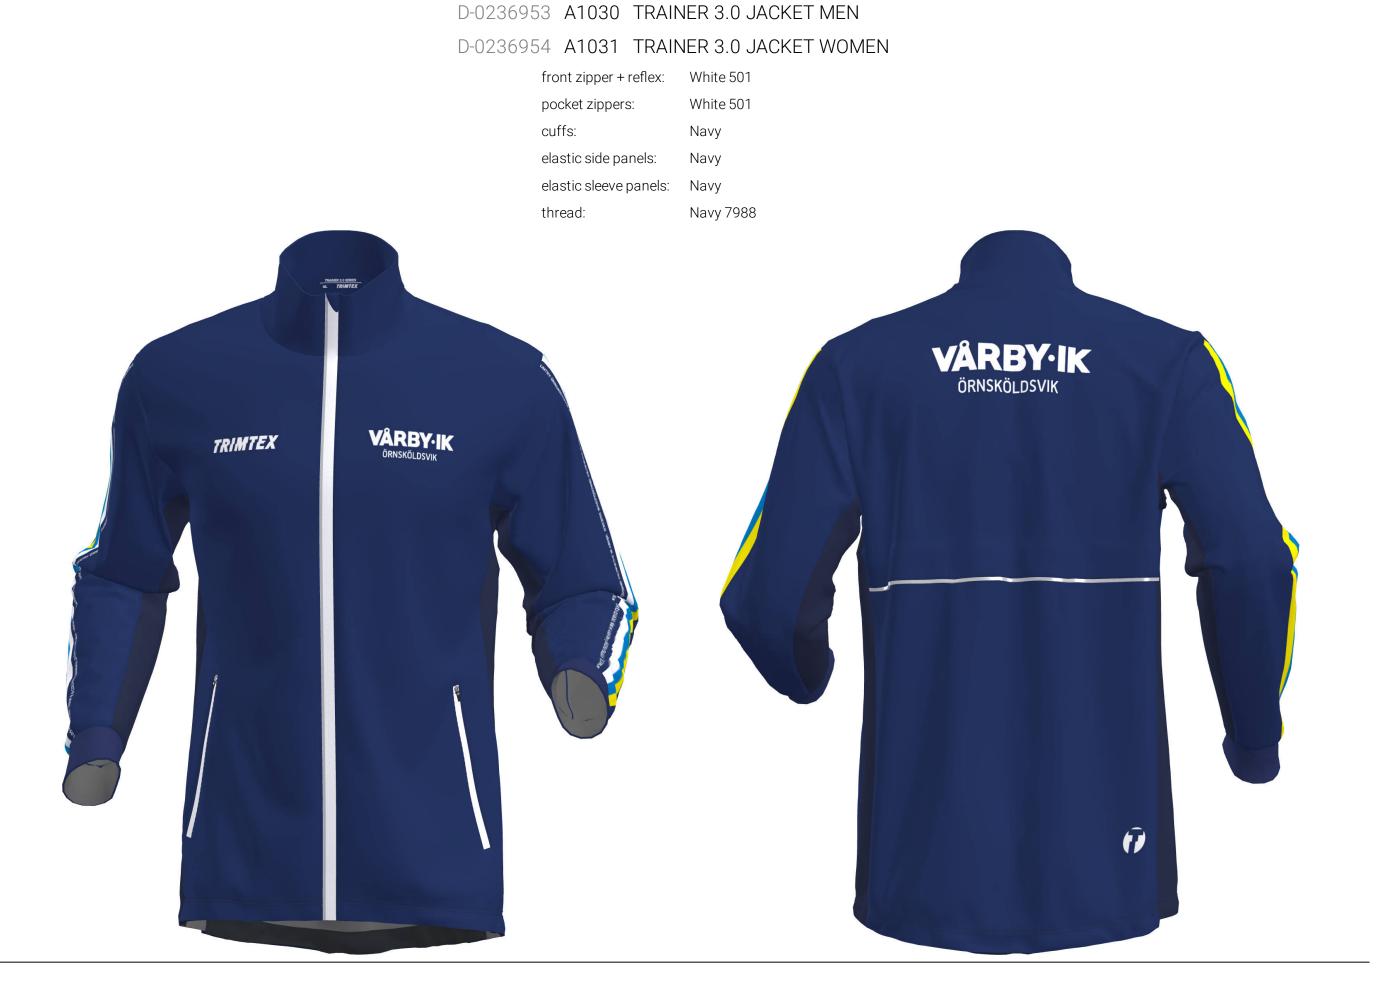

## DO0011538

CustomerNo:

6013912

D00011538--Vårby IK

TRIMTEX

Trimtex Joakim contact: Engström

Designer: Martin Kabel

Last correction:

o9.10.2023

Colours in design:

T08 NAVY ----
PMS 3005 ----
0-0-100-0 -----
WHITE -----

Additional information: CD

DISCLAIMER: Order is produced according to the latest approved proof. Customers responsibility is to ensure that logo(s) and color(s) are accurate. Colors may appear different on your screen or printed paper. Colors may have  $\pm 5\%$   $\Delta E \leq$  (CIE 2000), compared to different materials and tints. For a particular result ask colortest from your sales representative. Design proof is based on L sized garment, design may vary with each size. We highly recommend to avoid continuity of design between two different part of product - Trimtex will not guarantee perfect result for this. Copyright © Designs are property of Trimtex, protected by copyright and allowed to use only on Trimtex products.