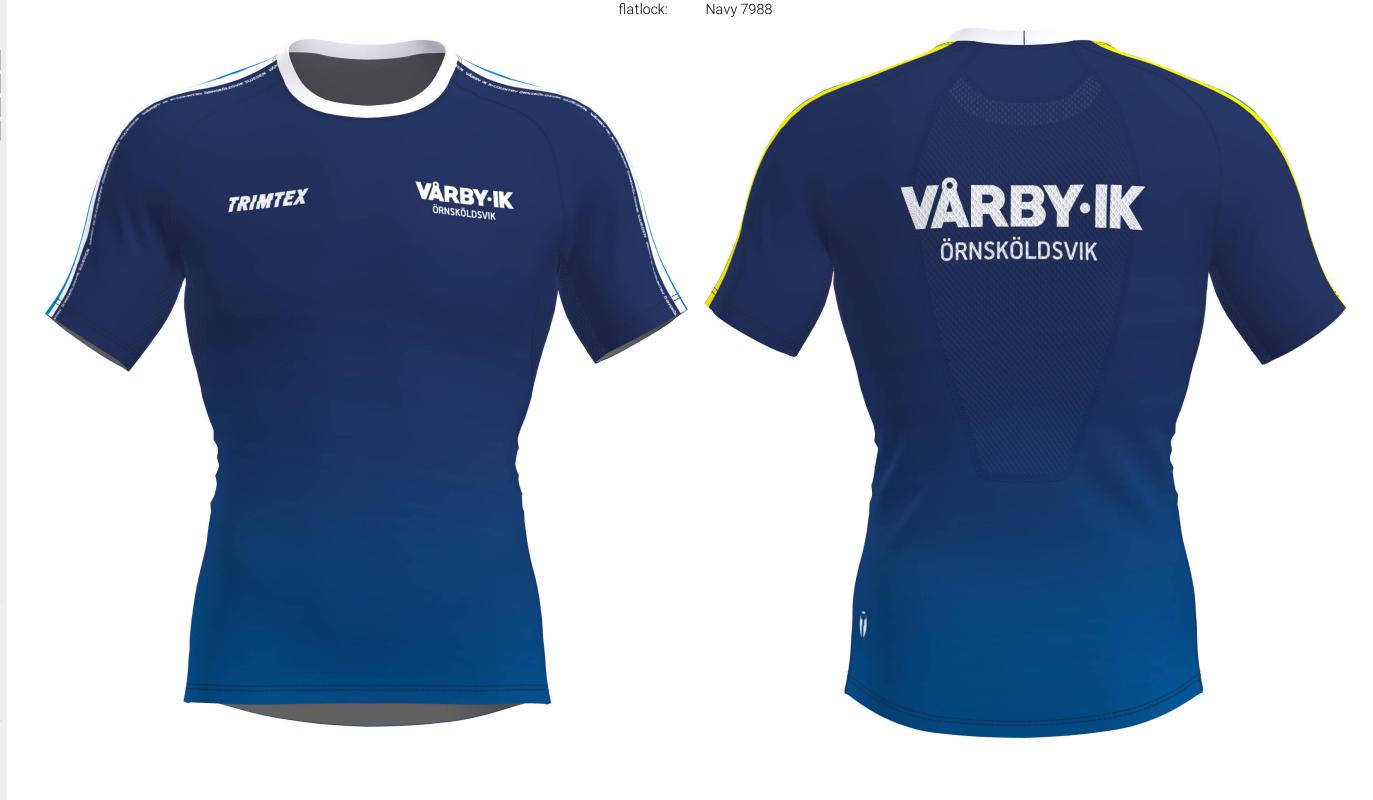

D-0233851 C65-LVZ/SS RUN ECOGREEN T-SHIRT SS MEN
D-0233852 C165-LVZ/SS RUN ECOGREEN T-SHIRT SS WOMEN

thread: Navy 7988