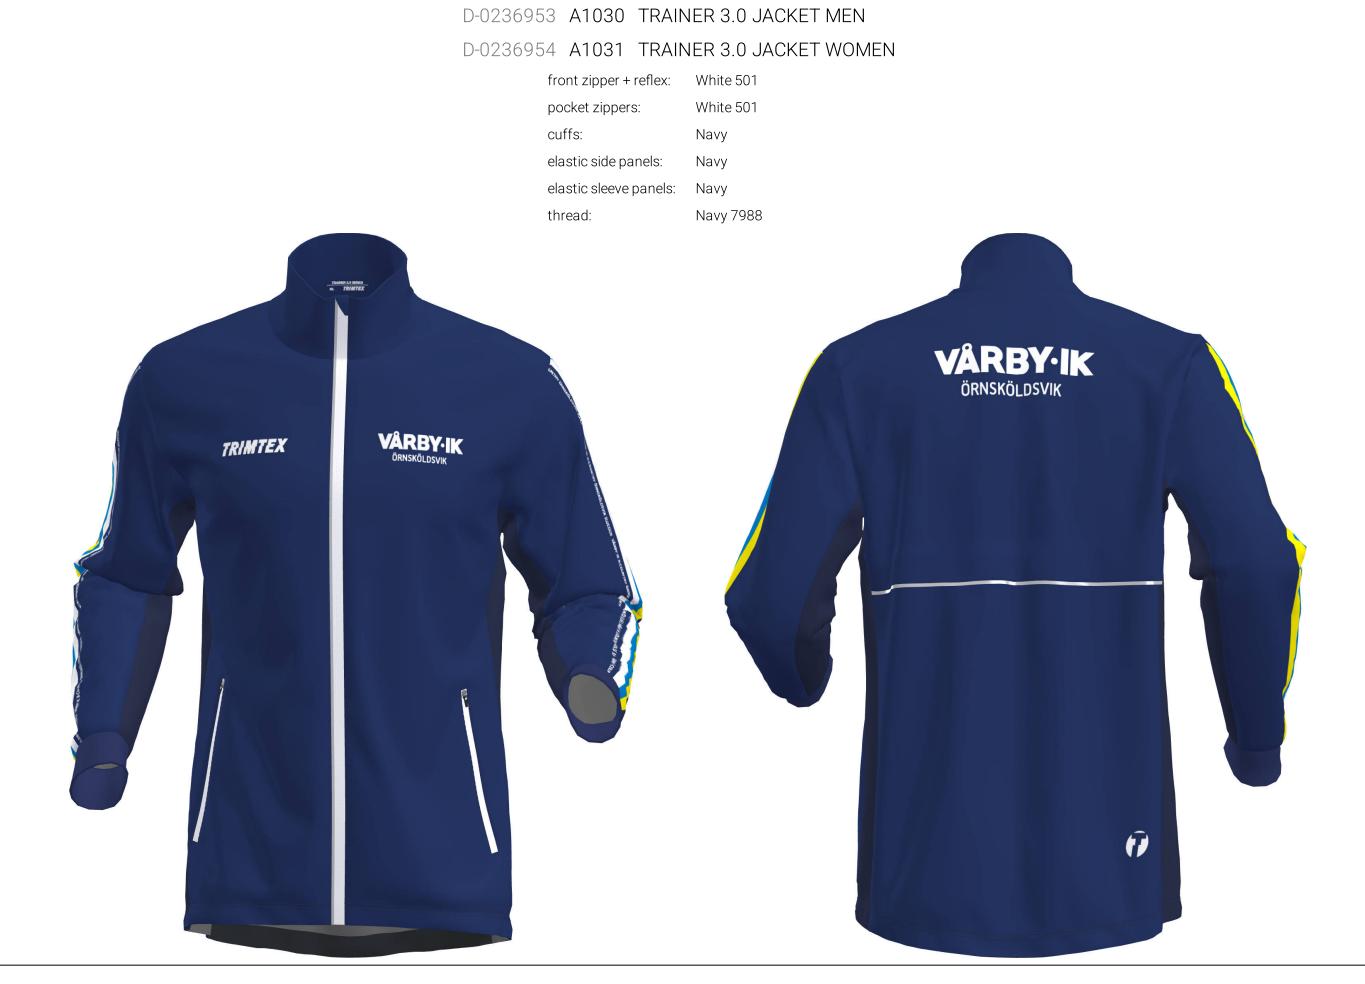

#### DO0011538

CustomerNo:

6013912

D00011538--Vårby IK

TRIMTEX

Joakim Trimtex Engström contact: Designer: Annely Lõoke Last 17.02.2025 correction: Colours in design: TO8 NAVY PMS 3005 0-0-100-0 WHITE 100-37-0-0 YELLOWFL NEON T08 Navy

Additional information: RO+

T White