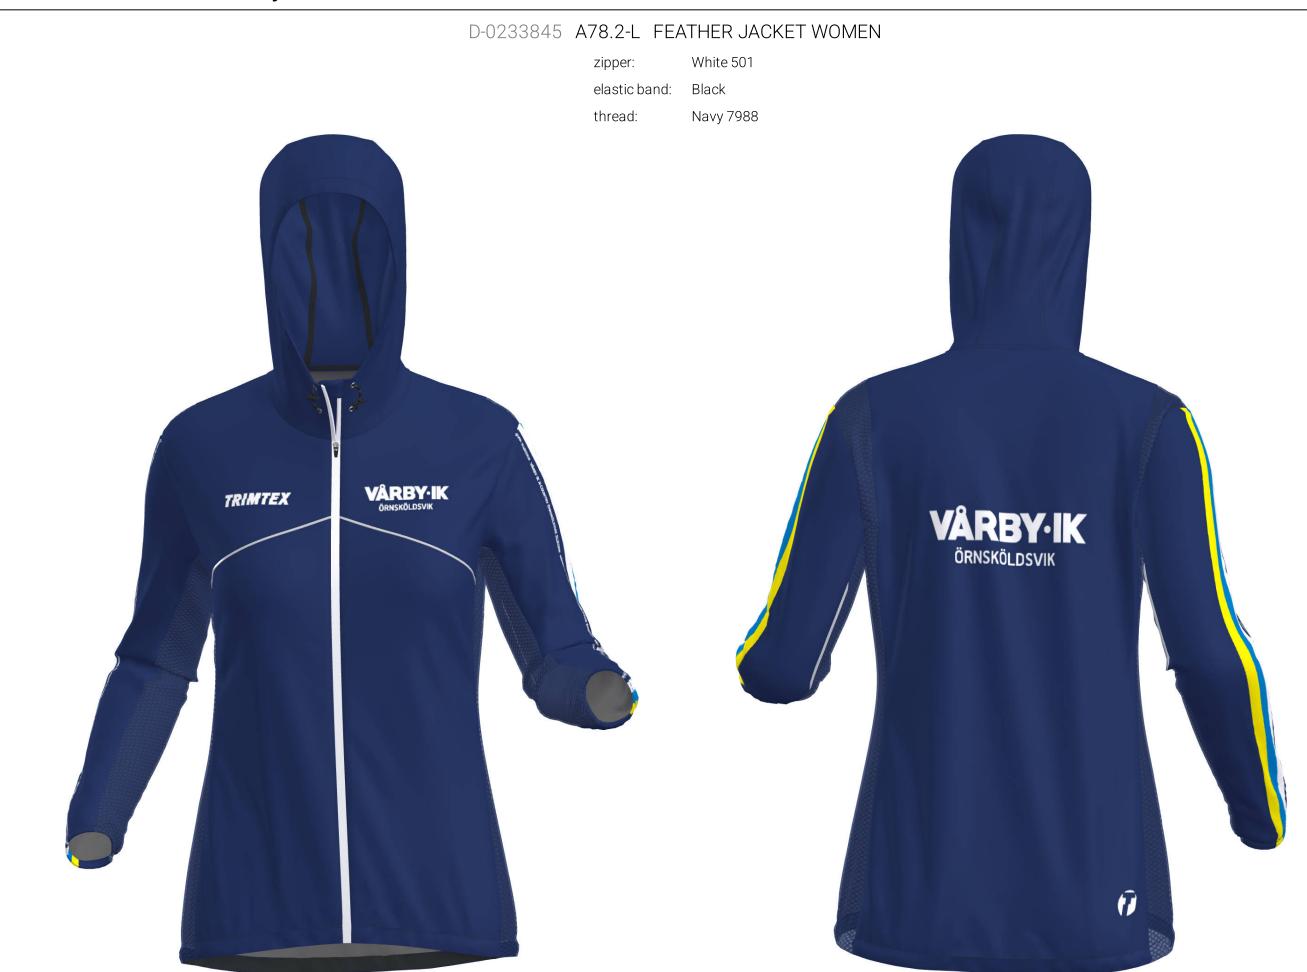

# D00011538--Vårby IK

TRIMTEX

Joakim Trimtex Engström contact: Designer: Annely Lõoke

Last

17.02.2025 correction:

Colours in design:

T08 NAVY PMS 3005 0-0-100-0 WHITE 100-37-0-0 YELLOWFL NEO T08 Navy T White

Additional information: RO+