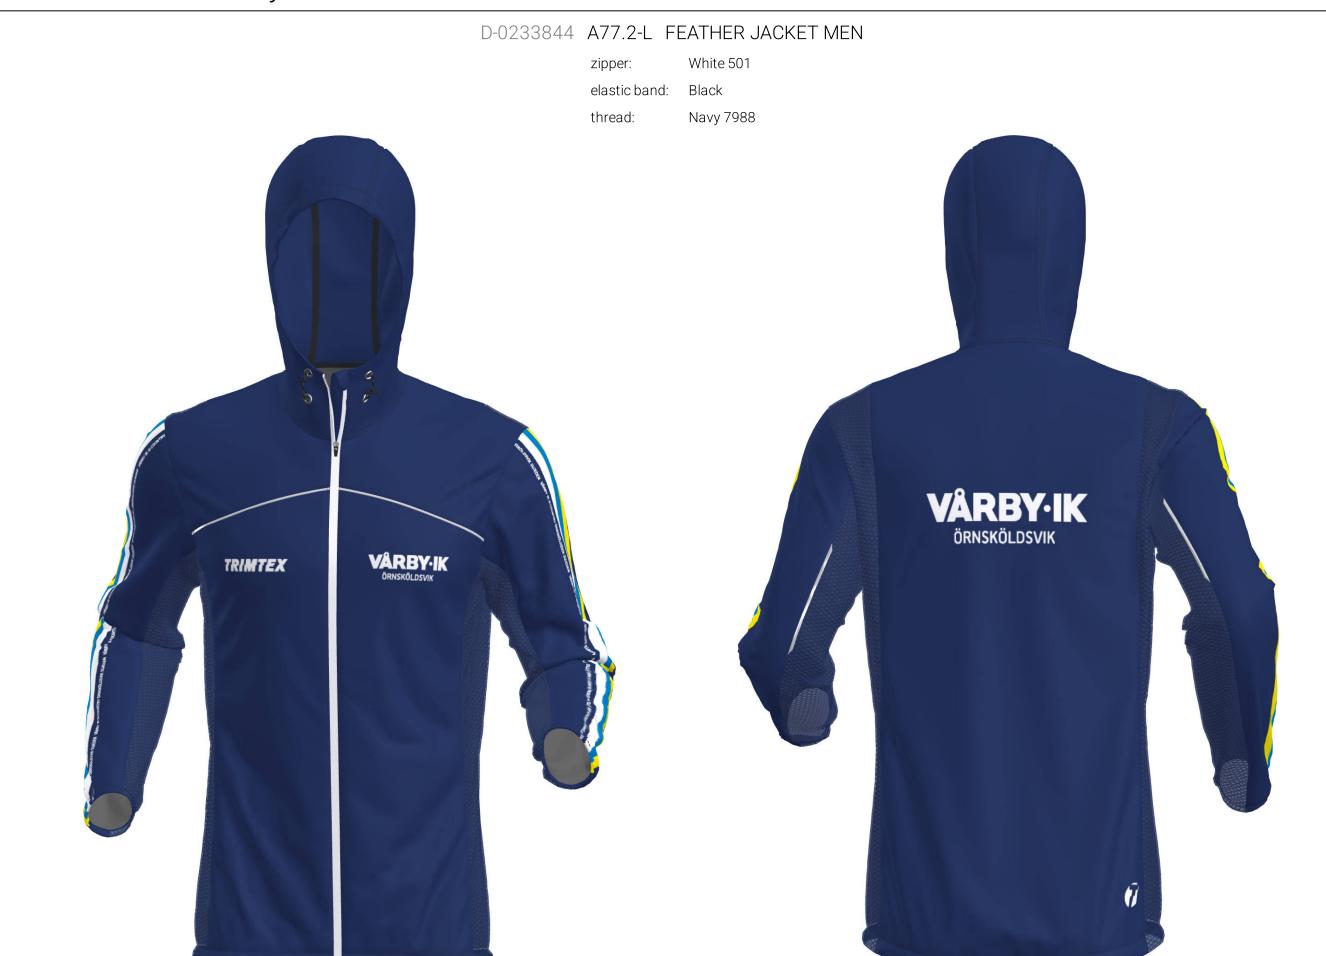

## D00011538

CustomerNo:

6013912

D00011538--Vårby IK

TRIMTEX

Trimtex Joakim contact: Engström

Designer: Annely Lõoke

Last correction:

17.02.2025

Colours in design:

T08 NAVY ----
PMS 3005 ----
0-0-100-0 ----
WHITE ----
100-37-0-0

YELLOWFL

T08 Navy

Additional information: RO+

T White

DISCLAIMER: Order is produced according to the latest approved design proof. Customers responsibility is to ensure that logo(s) and color(s) are accurate. Colors may appear different on your screen or printed paper. Colors may have  $\pm 5\%$   $\Delta E \leq$  (CIE 2000), compared to different materials and tints. For a particular result ask colortest from your sales representative. Design proof is based on L sized garment, design may vary with each size. We highly recommend to avoid continuity of design between two different part of product - Trimtex will not guarantee perfect result for this. Copyright © Designs are property of Trimtex, protected by copyright and allowed to use only on Trimtex products.