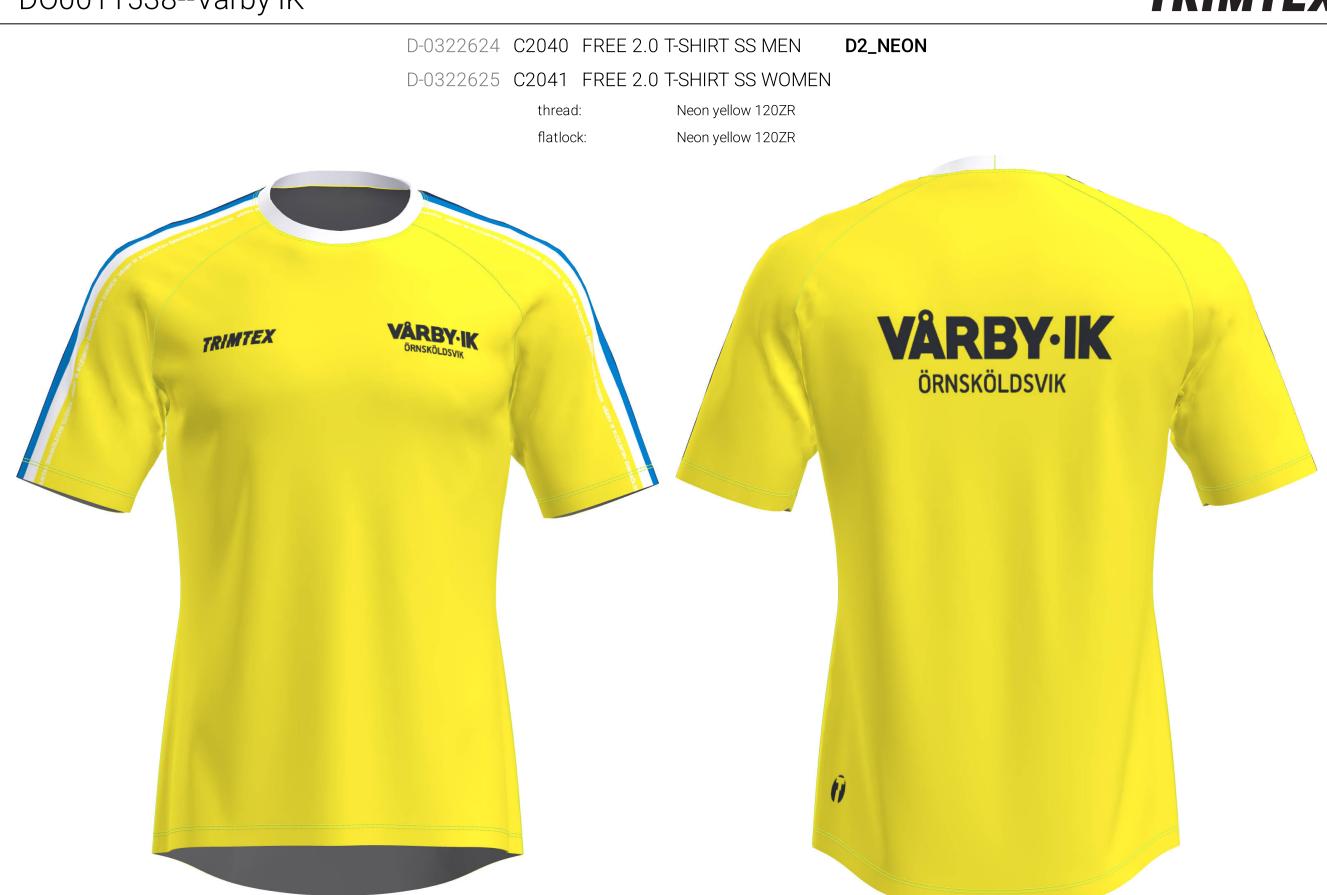

# D00011538--Vårby IK

TRIMTEX

Joakim Trimtex Engström contact: Designer: Annely Lõoke

Last

17.02.2025 correction:

Colours in design:

T08 NAVY PMS 3005 0-0-100-0 WHITE 100-37-0-0 YELLOWFL NEO T08 Navy T White