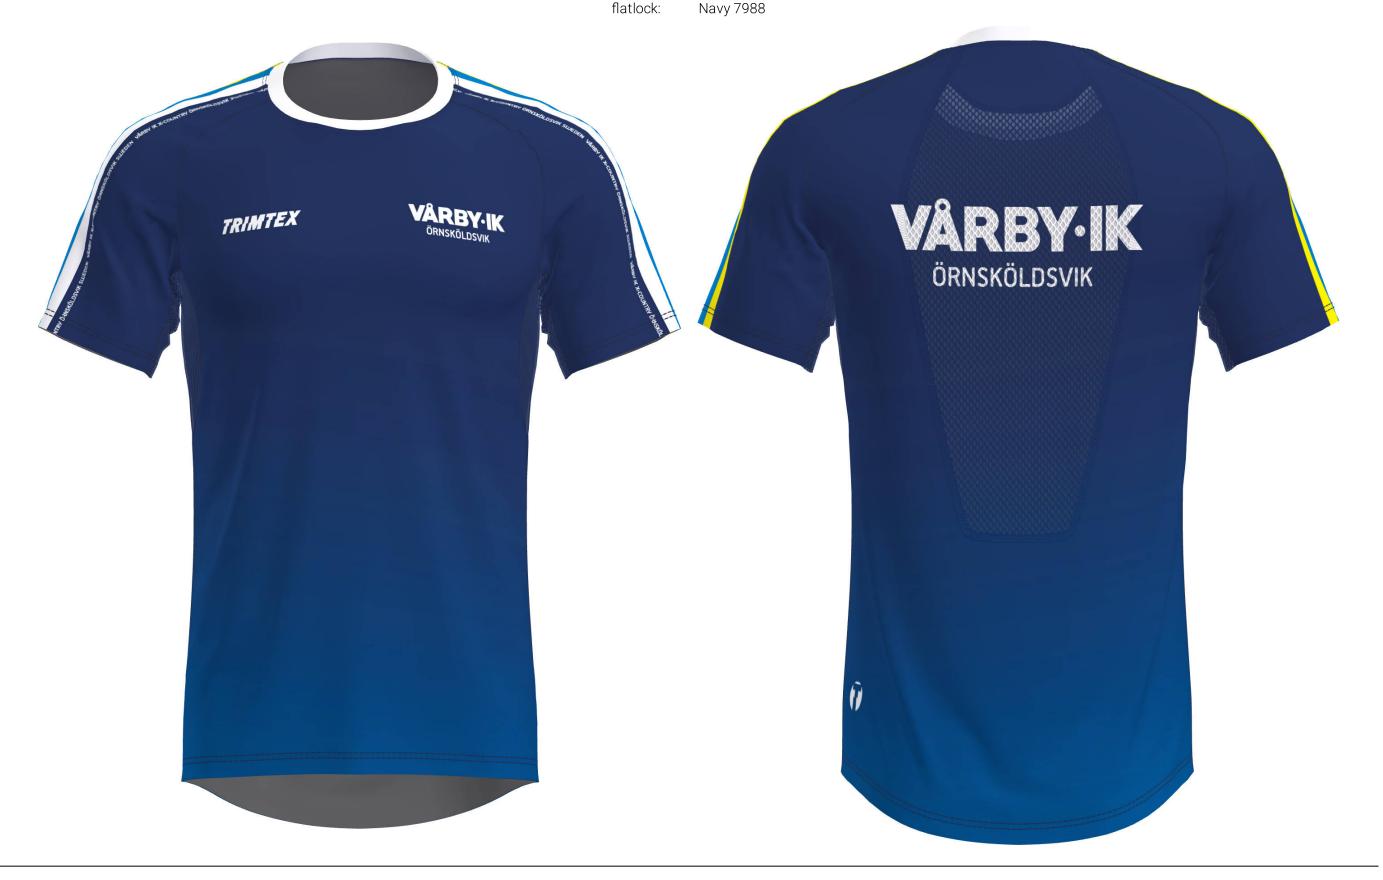

D-0233851 C65-LVZ/SS RUN ECOGREEN T-SHIRT SS MEN D-0233852 C165-LVZ/SS RUN ECOGREEN T-SHIRT SS WOMEN

thread: Navy 7988

DO0011538

CustomerNo:

6013912